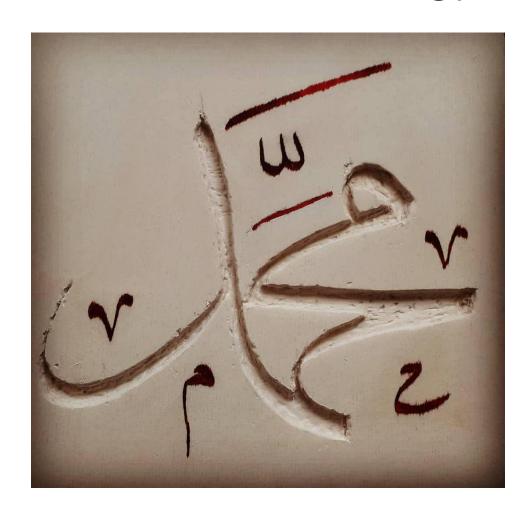

Let's reflect on employment crisis in Iraq

19.06.2021

EN02 Group

Lecturer

Nadia Afram Yaqoob

Saja Fattah

Embossing on glassware, clothing and wood

Harith Bahadinn Ghazy Saeed

Rand Bahadinn Ghazy Saeed

Layth Muhannad Saadoun Algaloo

Ahmed Abd Al-Rahman
Humam Abd Al-Rahman

**Explain** by

Fahad Mahfoth Muhammed

The unique value of the product or service :

- 1) Engraving on demand on the cup, wood or ceramic with engraving technique, not printing
- 2) A product of high quality and accepted price better than important
- 3) It has a traditional character because it is based on Arabic calligraphy
- 4) the use of handmade
- 5) It has an aesthetic, and artistic nature.