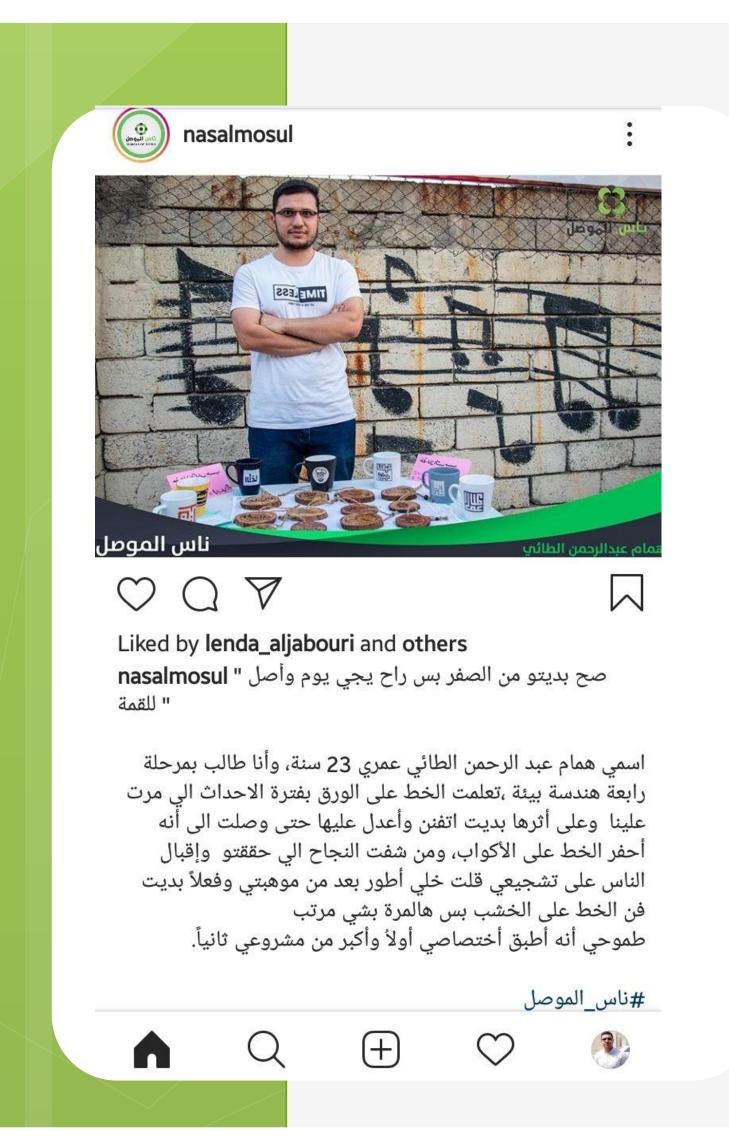

abic calligraphy and glass engraving
- 2) Artistic and stereoscopic paintings with 3D technology





## Cost structure

- 1)Rent a place for the workshop after choose appropriate place
- 2)Outlay the use material in the work from cups, wood and all the other material, help in the work
- 3)Sponsored advertisement, electricity and some technical staff salary in the work

# Customer segment's, target customers

- 1) The owners of companies.
- 2) Gift offices.
- 3) All the popular groups in the governorate who like to make antiques.
- 4) All people who are interested in Arabic calligraphy.
- 5) Pioneers of popular bazaars and festivals such as the Book Quay.
- 6) Graduation ceremonies and printing on the graduation shield and brochures
- 7) Some government institutions and private schools







#### Problem

- 1. The lack of production of technical models due to the lack of a place to work and the lack of sufficient money to open the project. Currently, work is done in a small workshop at home.
- 2. delivery to order.
- 3. The difficulty of obtaining the goods from the different types of cups that the customer demand.

## Solution

- 1) After obtaining the necessary support, a suitable place is selected and an integrated workshop is rented
- 2) Contracting with a private person to obtain different and various models
- 3) Provide delivery to customer Unique Value Proposition

#### Key metrics

- 1) Increase of the number of the customers
- 2) Income percentage that obtains in month or season
- 3) Famous through TV channel meeting